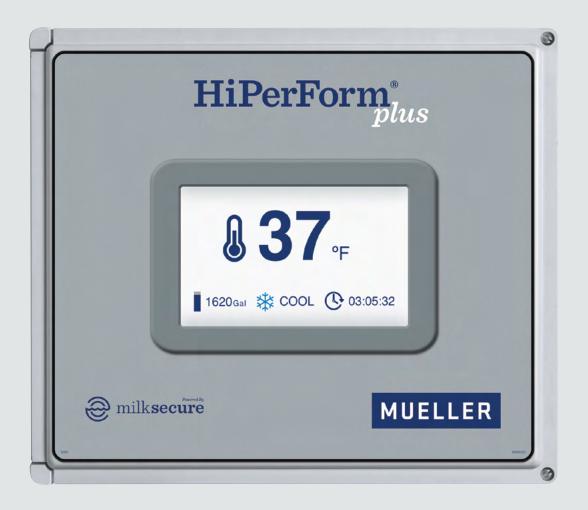

A cloud-based interface reports the status of milk cooling systems to dairy producers including milk volume, milk temperatures, equipment alerts, and more. Real-time updates through your smartphone let you keep an eye on your farm when you need to be away.

## **Features and Benefits**

- Automatic interval agitation assists in maintaining proper milk temperatures.
- An electronic time and temperature recorder monitors and logs crucial dairy data, and generates reports.
- View real-time tank temperature and volume data via the MilkSecure dashboard.
- The **built-in troubleshooting test program** helps guard against critical losses.
- This **fully-programmable wash and cooling control** enables you to get the job done in the most efficient manner.
- Selectable drain valve types give you options: water-operated, normally open, or normally closed.

- A **digital 7-inch touch screen interface** allows you to navigate functions with ease.
- The **cooling and wash time delay** lets you streamline your milking process.
- Control output voltage is 24 VAC or dry switch closure.
- A **built-in robotic interface** gives your milk hauler the ability to start his pickup procedure at the press of a button, and the control takes care of the rest. (I/O expansion kit is required for robotic installations.)
- When used with the level sensor, the **volume indicator** provides the basis for precise, controlled cooling in your tank.